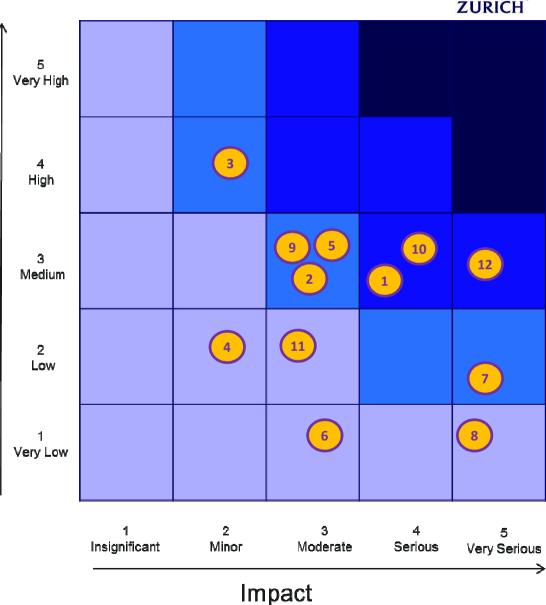

## **Appendix 4: LACC Risk Profile**

Likelihood

- 1. Effective and efficient set up of the LACC
- 2. LACC financial viability (Proof of concept)
- 3. Ability to meet LACC project implementation timescales
- 4. Stakeholder perception of LACC
- 5. Ability to maximise the benefits of the LACC
- 6. Effective utilisation of the Teckal exemption
- 7. Service Resilience
- 8. Breach of statutory rules and obligations / regulations
- 9. Ability to achieve desired rates of growth and be competitive in the market place
- 10. Retain and recruit competent and capable people to deliver the LACC vision
- 11. Defined and Clear Exit Strategy
- 12. Pension Liability